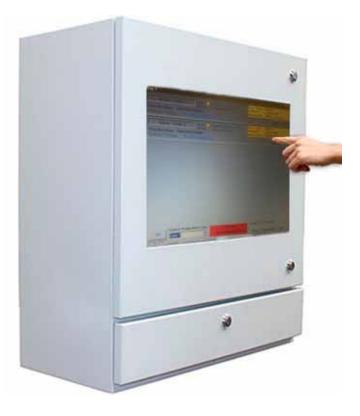

JetSet

RivTec's Printer Control and Management System for production line printers can be customised to seamlessly integrate with your existing systems. It has the potential to greatly reduce your packaging waste by eliminating the risk of coding and labelling errors.